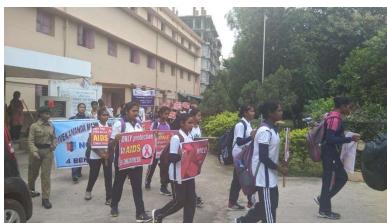

#### i. Report with photographs on Programmes /activities conducted to enhance soft skills:

Session: 2018-2019

Name of Soft skill: Group Singing and Recitation

Date of Event: 27/02/2019

Name of the agencies/consultants: Bengali Department

Venue: Old Seminar Hall

No of Student Attended: 79

Email: vmprincipal2012@gmail.com, M: 7384634726

Phone No: 0342-2541208 (Day Office), 2541521 (Morning Office)

Fax No: 0342-2646916

From: Principal / Teacher-in-Charge & Secretary

Report of the Event:Bengali Department of Vivekananda Mahavidyalaya, Burdwan organized International Mother Tongue Day. This Helped in developing the softs skills of the students through group singing and recitation. Softs skills helped in developing the confidence and outlook towards the world. For example, group singing enriches the capability of developing coordination and team building quality. Similarly, recitation provides confidence among the presenter, helps him tackle stage fright. Developing verbal communication, body language, physical communication visual communication presentation skills and public speaking are the main targets of this.