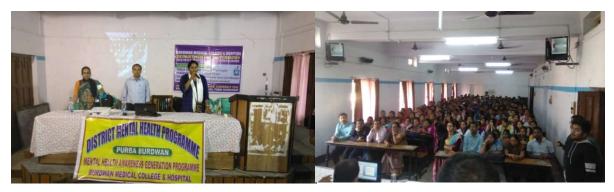

#### i. Report with photographs on Programmes /activities conducted to enhance soft skills:

Session: 2018-2019

Name of Soft skill: Group Singing and Recitation

Date of Event: 27/02/2019

Name of the agencies/consultants: Bengali Department

Venue: Old Seminar Hall

No of Student Attended: 79

Email: vmprincipal2012@gmail.com, M: 7384634726

Phone No: 0342-2541208 (Day Office), 2541521 (Morning Office)

Fax No: 0342-2646916

From: Principal / Teacher-in-Charge & Secretary

Report of the Event:Bengali Department of Vivekananda Mahavidyalaya, Burdwan organized International Mother Tongue Day. This Helped in developing the softs skills of the students through group singing and recitation. Softs skills helped in developing the confidence and outlook towards the world. For example, group singing enriches the capability of developing coordination and team building quality. Similarly, recitation provides confidence among the presenter, helps him tackle stage fright. Developing verbal communication, body language, physical communication visual communication presentation skills and public speaking are the main targets of this.