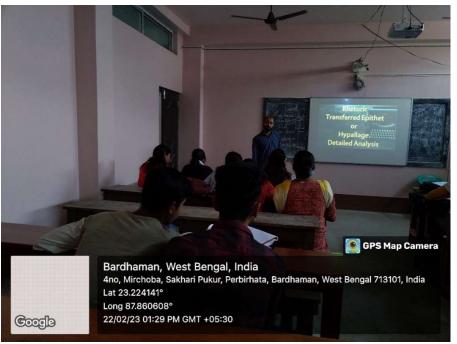

#### i. Report with photographs on Programmes /activities conducted to enhance soft skills:

Session: 2018-2019

Name of Soft skill: Group Singing and Recitation

Date of Event: 27/02/2019

Name of the agencies/consultants: Bengali Department

Venue: Old Seminar Hall

No of Student Attended: 79

Email: vmprincipal2012@gmail.com, M: 7384634726

Phone No: 0342-2541208 (Day Office), 2541521 (Morning Office)

Fax No: 0342-2646916

From: Principal / Teacher-in-Charge & Secretary

Report of the Event:Bengali Department of Vivekananda Mahavidyalaya, Burdwan organized International Mother Tongue Day. This Helped in developing the softs skills of the students through group singing and recitation. Softs skills helped in developing the confidence and outlook towards the world. For example, group singing enriches the capability of developing coordination and team building quality. Similarly, recitation provides confidence among the presenter, helps him tackle stage fright. Developing verbal communication, body language, physical communication visual communication presentation skills and public speaking are the main targets of this.