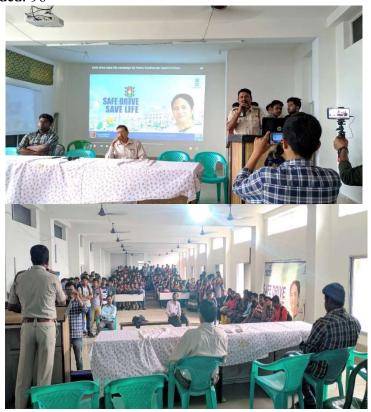

#### i. Report with photographs on Programmes /activities conducted to enhance soft skills:

Session: 2018-2019

Name of Soft skill: Group Singing and Recitation

Date of Event: 27/02/2019

Name of the agencies/consultants: Bengali Department

Venue: Old Seminar Hall

No of Student Attended: 79

Email: vmprincipal2012@gmail.com, M: 7384634726

Phone No: 0342-2541208 (Day Office), 2541521 (Morning Office)

Fax No: 0342-2646916

From: Principal / Teacher-in-Charge & Secretary

Report of the Event:Bengali Department of Vivekananda Mahavidyalaya, Burdwan organized International Mother Tongue Day. This Helped in developing the softs skills of the students through group singing and recitation. Softs skills helped in developing the confidence and outlook towards the world. For example, group singing enriches the capability of developing coordination and team building quality. Similarly, recitation provides confidence among the presenter, helps him tackle stage fright. Developing verbal communication, body language, physical communication visual communication presentation skills and public speaking are the main targets of this.