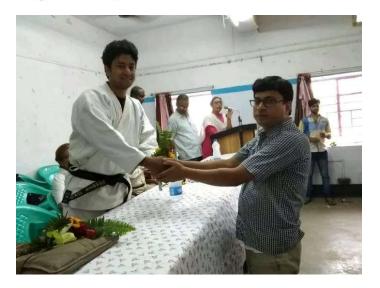

#### i. Report with photographs on Programmes /activities conducted to enhance soft skills:

Session: 2018-2019

Name of Soft skill: Group Singing and Recitation

Date of Event: 27/02/2019

Name of the agencies/consultants: Bengali Department

From: Principal / Teacher-in-Charge & Secretary

Report of the Event:Bengali Department of Vivekananda Mahavidyalaya, Burdwan organized International Mother Tongue Day. This Helped in developing the softs skills of the students through group singing and recitation. Softs skills helped in developing the confidence and outlook towards the world. For example, group singing enriches the capability of developing coordination and team building quality. Similarly, recitation provides confidence among the presenter, helps him tackle stage fright. Developing verbal communication, body language, physical communication visual communication presentation skills and public speaking are the main targets of this.