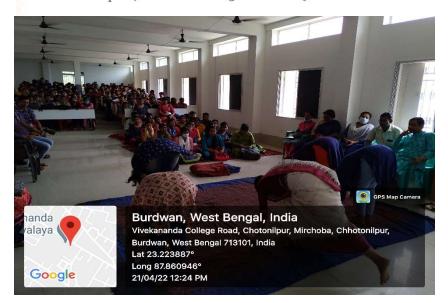

#### i. Report with photographs on Programmes /activities conducted to enhance soft skills:

Session: 2018-2019

Name of Soft skill: Group Singing and Recitation

Date of Event: 27/02/2019

Name of the agencies/consultants: Bengali Department

Venue: Old Seminar Hall

No of Student Attended: 79

Email: vmprincipal2012@gmail.com, M: 7384634726

Phone No: 0342-2541208 (Day Office), 2541521 (Morning Office)

Fax No: 0342-2646916

From: Principal / Teacher-in-Charge & Secretary

Report of the Event:Bengali Department of Vivekananda Mahavidyalaya, Burdwan organized International Mother Tongue Day. This Helped in developing the softs skills of the students through group singing and recitation. Softs skills helped in developing the confidence and outlook towards the world. For example, group singing enriches the capability of developing coordination and team building quality. Similarly, recitation provides confidence among the presenter, helps him tackle stage fright. Developing verbal communication, body language, physical communication visual communication presentation skills and public speaking are the main targets of this.