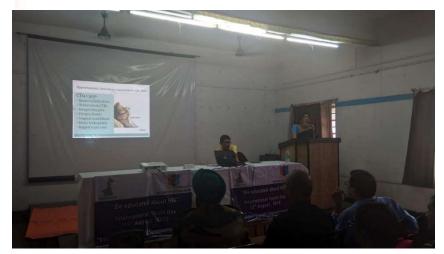

#### i. Report with photographs on Programmes /activities conducted to enhance soft skills:

Session: 2018-2019

Name of Soft skill: Group Singing and Recitation

Date of Event: 27/02/2019

Name of the agencies/consultants: Bengali Department

Venue: Old Seminar Hall

No of Student Attended: 79

Email: vmprincipal2012@gmail.com, M: 7384634726

Phone No: 0342-2541208 (Day Office), 2541521 (Morning Office)

Fax No: 0342-2646916

From: Principal / Teacher-in-Charge & Secretary

Report of the Event:Bengali Department of Vivekananda Mahavidyalaya, Burdwan organized International Mother Tongue Day. This Helped in developing the softs skills of the students through group singing and recitation. Softs skills helped in developing the confidence and outlook towards the world. For example, group singing enriches the capability of developing coordination and team building quality. Similarly, recitation provides confidence among the presenter, helps him tackle stage fright. Developing verbal communication, body language, physical communication visual communication presentation skills and public speaking are the main targets of this.