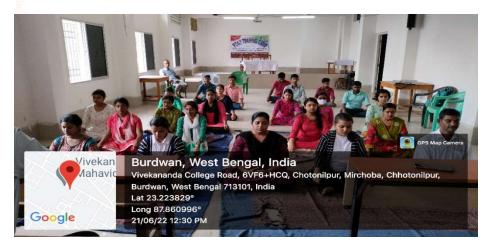

#### i. Report with photographs on Programmes /activities conducted to enhance soft skills:

Session: 2018-2019

Name of Soft skill: Group Singing and Recitation

Date of Event: 27/02/2019

Name of the agencies/consultants: Bengali Department

Venue: Old Seminar Hall

No of Student Attended: 79

Email: vmprincipal2012@gmail.com, M: 7384634726

Phone No: 0342-2541208 (Day Office), 2541521 (Morning Office)

Fax No: 0342-2646916

From: Principal / Teacher-in-Charge & Secretary

Report of the Event:Bengali Department of Vivekananda Mahavidyalaya, Burdwan organized International Mother Tongue Day. This Helped in developing the softs skills of the students through group singing and recitation. Softs skills helped in developing the confidence and outlook towards the world. For example, group singing enriches the capability of developing coordination and team building quality. Similarly, recitation provides confidence among the presenter, helps him tackle stage fright. Developing verbal communication, body language, physical communication visual communication presentation skills and public speaking are the main targets of this.