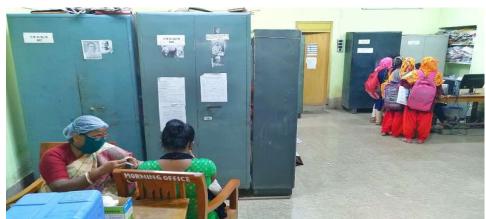

#### i. Report with photographs on Programmes /activities conducted to enhance soft skills:

Session: 2018-2019

Name of Soft skill: Group Singing and Recitation

Date of Event: 27/02/2019

Name of the agencies/consultants: Bengali Department

Venue: Old Seminar Hall

No of Student Attended: 79

Email: vmprincipal2012@gmail.com, M: 7384634726

Phone No: 0342-2541208 (Day Office), 2541521 (Morning Office)

Fax No: 0342-2646916

From: Principal / Teacher-in-Charge & Secretary

Report of the Event:Bengali Department of Vivekananda Mahavidyalaya, Burdwan organized International Mother Tongue Day. This Helped in developing the softs skills of the students through group singing and recitation. Softs skills helped in developing the confidence and outlook towards the world. For example, group singing enriches the capability of developing coordination and team building quality. Similarly, recitation provides confidence among the presenter, helps him tackle stage fright. Developing verbal communication, body language, physical communication visual communication presentation skills and public speaking are the main targets of this.