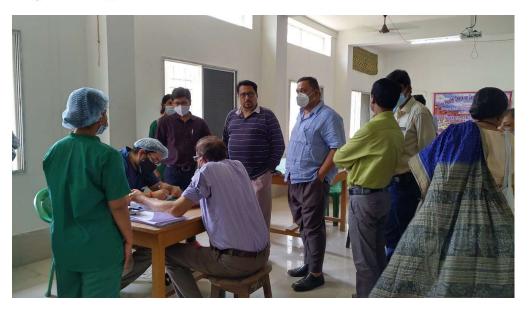

#### i. Report with photographs on Programmes /activities conducted to enhance soft skills:

Session: 2018-2019

Name of Soft skill: Group Singing and Recitation

Date of Event: 27/02/2019

Name of the agencies/consultants: Bengali Department

From: Principal / Teacher-in-Charge & Secretary

Report of the Event:Bengali Department of Vivekananda Mahavidyalaya, Burdwan organized International Mother Tongue Day. This Helped in developing the softs skills of the students through group singing and recitation. Softs skills helped in developing the confidence and outlook towards the world. For example, group singing enriches the capability of developing coordination and team building quality. Similarly, recitation provides confidence among the presenter, helps him tackle stage fright. Developing verbal communication, body language, physical communication visual communication presentation skills and public speaking are the main targets of this.