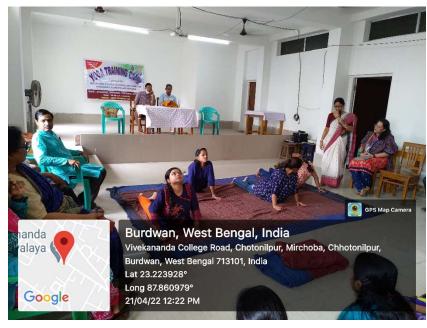

#### i. Report with photographs on Programmes /activities conducted to enhance soft skills:

Session: 2018-2019

Name of Soft skill: Group Singing and Recitation

Date of Event: 27/02/2019

Name of the agencies/consultants: Bengali Department

Venue: Old Seminar Hall

No of Student Attended: 79

Email: vmprincipal2012@gmail.com, M: 7384634726

Phone No: 0342-2541208 (Day Office), 2541521 (Morning Office)

Fax No: 0342-2646916

From: Principal / Teacher-in-Charge & Secretary

Report of the Event:Bengali Department of Vivekananda Mahavidyalaya, Burdwan organized International Mother Tongue Day. This Helped in developing the softs skills of the students through group singing and recitation. Softs skills helped in developing the confidence and outlook towards the world. For example, group singing enriches the capability of developing coordination and team building quality. Similarly, recitation provides confidence among the presenter, helps him tackle stage fright. Developing verbal communication, body language, physical communication visual communication presentation skills and public speaking are the main targets of this.