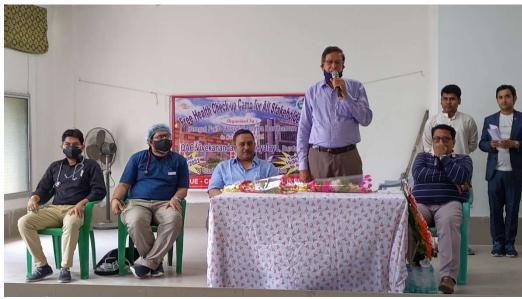

t Attended: 146

Notice:

NOTICE NO:- 324

Dt. 12.03.2022

A free health check up camp for the students, teaching and non-teaching staff to be held on 16.03.2022 at 10-30 a.m in the new Seminar Hall by the Bengal Faith Hospital in collaboration with IQAC, Vivekananda Mahavidyalaya, Burdwan & Healthcare and Students' Counselling Committee. All are requested to be present and make the camp a grand success.

Principal

Vivekananda Mahavidyalaya

Burdwan







Email: vmprincipal2012@gmail.com, M: 7384634726

Phone No: 0342-2541208 (Day Office), 2541521 (Morning Office)

Fax No: 0342-2646916

### VIVEKANANDA MAHAVIDYALAYA, BURDWAN

(GOVT. SPONSORED) 

ESTD-1964

P.O- Sripally ★ Dist- Purba Bardhaman ★ Pin-713103 ★ W.B

NAAC Re-Accredited (2nd cycle, B+ with PG in Chemistry)

No...../V.M.













Website: <u>www.vmbdn.in</u>
Email: <u>vmprincipal2012@gmail.com</u>, M: 7384634726

Phone No: 0342-2541208 (Day Office), 2541521 (Morning Office)

Fax No: 0342-2646916

# IVEKANANDA MAHAVIDYALAYA, BURDWAN

(GOVT. SPONSORED) 

ESTD-1964

P.O- Sripally ★ Dist- Purba Bardhaman ★ Pin-713103 ★ W.B

NAAC Re-Accredited (2nd cycle, B+ with PG in Chemistry)

No...../V.M. Date:











Email: vmprincipal2012@gmail.com, M: 7384634726

Phone No: 0342-2541208 (Day Office), 2541521 (Morning Office)

Fax No: 0342-2646916

# **VIVEKANANDA MAHAVIDYALAYA, BURDWAN**

(GOVT. SPONSORED) 

ESTD-1964

P.O- Sripally ★ Dist- Purba Bardhaman ★ Pin-713103 ★ W.B

NAAC Re-Accredited (2nd cycle, B+ with PG in Chemistry)

No....../V.M. Date:

From: Principal / Teacher-in-Charge & Secretary



**Report of the