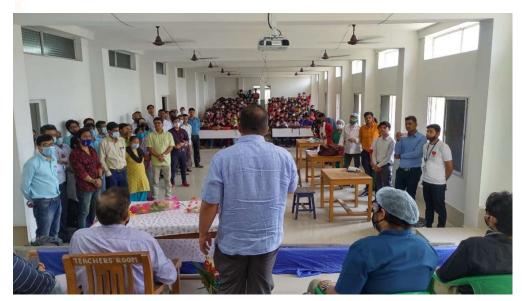

#### i. Report with photographs on Programmes /activities conducted to enhance soft skills:

Session: 2018-2019

Name of Soft skill: Group Singing and Recitation

Date of Event: 27/02/2019

Name of the agencies/consultants: Bengali Department

Venue: Old Seminar Hall

No of Student Attended: 79

Email: vmprincipal2012@gmail.com, M: 7384634726

Phone No: 0342-2541208 (Day Office), 2541521 (Morning Office)

Fax No: 0342-2646916

From: Principal / Teacher-in-Charge & Secretary

Report of the Event:Bengali Department of Vivekananda Mahavidyalaya, Burdwan organized International Mother Tongue Day. This Helped in developing the softs skills of the students through group singing and recitation. Softs skills helped in developing the confidence and outlook towards the world. For example, group singing enriches the capability of developing coordination and team building quality. Similarly, recitation provides confidence among the presenter, helps him tackle stage fright. Developing verbal communication, body language, physical communication visual communication presentation skills and public speaking are the main targets of this.