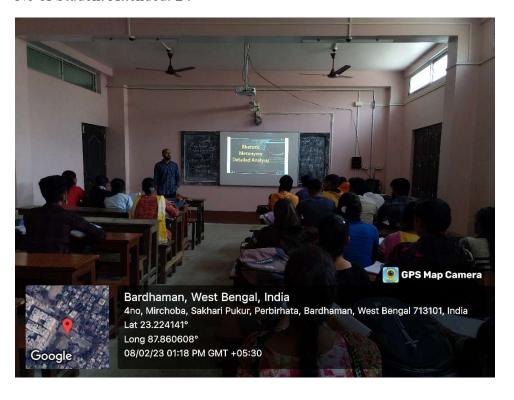

#### i. Report with photographs on Programmes /activities conducted to enhance soft skills:

Session: 2018-2019

Name of Soft skill: Group Singing and Recitation

Date of Event: 27/02/2019

Name of the agencies/consultants: Bengali Department

Venue: Old Seminar Hall

No of Student Attended: 79

Email: vmprincipal2012@gmail.com, M: 7384634726

Phone No: 0342-2541208 (Day Office), 2541521 (Morning Office)

Fax No: 0342-2646916

From: Principal / Teacher-in-Charge & Secretary

Report of the Event:Bengali Department of Vivekananda Mahavidyalaya, Burdwan organized International Mother Tongue Day. This Helped in developing the softs skills of the students through group singing and recitation. Softs skills helped in developing the confidence and outlook towards the world. For example, group singing enriches the capability of developing coordination and team building quality. Similarly, recitation provides confidence among the presenter, helps him tackle stage fright. Developing verbal communication, body language, physical communication visual communication presentation skills and public speaking are the main targets of this.