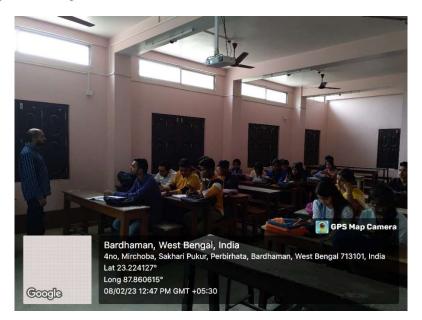

#### i. Report with photographs on Programmes /activities conducted to enhance soft skills:

Session: 2018-2019

Name of Soft skill: Group Singing and Recitation

Date of Event: 27/02/2019

Name of the agencies/consultants: Bengali Department

Venue: Old Seminar Hall

No of Student Attended: 79

Email: vmprincipal2012@gmail.com, M: 7384634726

Phone No: 0342-2541208 (Day Office), 2541521 (Morning Office)

Fax No: 0342-2646916

From: Principal / Teacher-in-Charge & Secretary

Report of the Event:Bengali Department of Vivekananda Mahavidyalaya, Burdwan organized International Mother Tongue Day. This Helped in developing the softs skills of the students through group singing and recitation. Softs skills helped in developing the confidence and outlook towards the world. For example, group singing enriches the capability of developing coordination and team building quality. Similarly, recitation provides confidence among the presenter, helps him tackle stage fright. Developing verbal communication, body language, physical communication visual communication presentation skills and public speaking are the main targets of this.