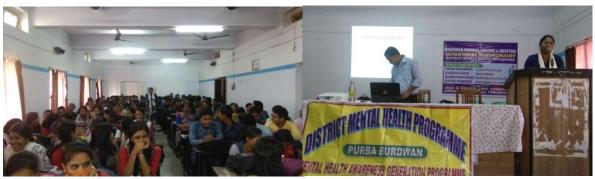

#### i. Report with photographs on Programmes /activities conducted to enhance soft skills:

Session: 2018-2019

Name of Soft skill: Group Singing and Recitation

Date of Event: 27/02/2019

Name of the agencies/consultants: Bengali Department

Venue: Old Seminar Hall

No of Student Attended: 79

Email: vmprincipal2012@gmail.com, M: 7384634726

Phone No: 0342-2541208 (Day Office), 2541521 (Morning Office)

Fax No: 0342-2646916

From: Principal / Teacher-in-Charge & Secretary

Report of the Event:Bengali Department of Vivekananda Mahavidyalaya, Burdwan organized International Mother Tongue Day. This Helped in developing the softs skills of the students through group singing and recitation. Softs skills helped in developing the confidence and outlook towards the world. For example, group singing enriches the capability of developing coordination and team building quality. Similarly, recitation provides confidence among the presenter, helps him tackle stage fright. Developing verbal communication, body language, physical communication visual communication presentation skills and public speaking are the main targets of this.