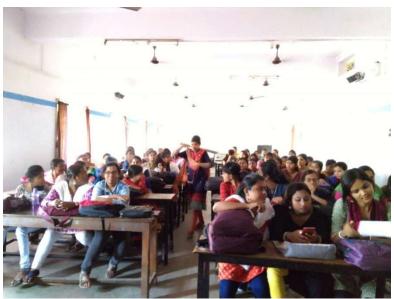

#### i. Report with photographs on Programmes /activities conducted to enhance soft skills:

Session: 2018-2019

Name of Soft skill: Group Singing and Recitation

Date of Event: 27/02/2019

Name of the agencies/consultants: Bengali Department

Venue: Old Seminar Hall

No of Student Attended: 79

Email: vmprincipal2012@gmail.com, M: 7384634726

Phone No: 0342-2541208 (Day Office), 2541521 (Morning Office)

Fax No: 0342-2646916

From: Principal / Teacher-in-Charge & Secretary

Report of the Event:Bengali Department of Vivekananda Mahavidyalaya, Burdwan organized International Mother Tongue Day. This Helped in developing the softs skills of the students through group singing and recitation. Softs skills helped in developing the confidence and outlook towards the world. For example, group singing enriches the capability of developing coordination and team building quality. Similarly, recitation provides confidence among the presenter, helps him tackle stage fright. Developing verbal communication, body language, physical communication visual communication presentation skills and public speaking are the main targets of this.