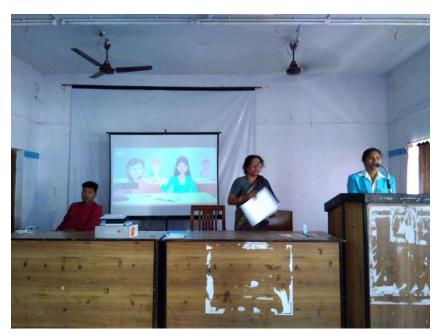

#### i. Report with photographs on Programmes /activities conducted to enhance soft skills:

Session: 2018-2019

Name of Soft skill: Group Singing and Recitation

Date of Event: 27/02/2019

Name of the agencies/consultants: Bengali Department

Venue: Old Seminar Hall

No of Student Attended: 79

Email: vmprincipal2012@gmail.com, M: 7384634726

Phone No: 0342-2541208 (Day Office), 2541521 (Morning Office)

Fax No: 0342-2646916

From: Principal / Teacher-in-Charge & Secretary

Report of the Event:Bengali Department of Vivekananda Mahavidyalaya, Burdwan organized International Mother Tongue Day. This Helped in developing the softs skills of the students through group singing and recitation. Softs skills helped in developing the confidence and outlook towards the world. For example, group singing enriches the capability of developing coordination and team building quality. Similarly, recitation provides confidence among the presenter, helps him tackle stage fright. Developing verbal communication, body language, physical communication visual communication presentation skills and public speaking are the main targets of this.