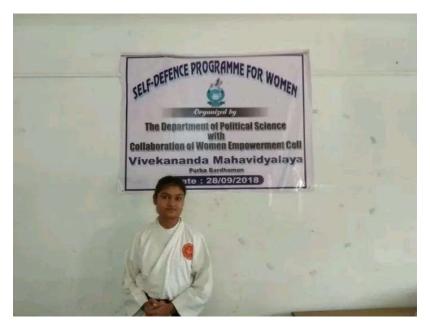

mployment and entrepreneurial skills)

**Session: 2018-19** 

Life skills: Health and Hygiene (Self Defense)

Name of Life skillProgramme: Self DefenseProgramme for Women

Date of Event: 28/09/2018

Name of the agencies/consultants: Department of Political Science and Women

Empowerment Cell of Vivekananda Mahavidyalaya; International SOTOKAN ORGANISATION.

Venue: Old Seminar Hall

No of Student Attended: 59









Email: vmprincipal2012@gmail.com, M: 7384634726

Phone No: 0342-2541208 (Day Office), 2541521 (Morning Office)

Fax No: 0342-2646916

# VIVEKANANDA MAHAVIDYALAYA, BURDWAN

(GOVT. SPONSORED) 

ESTD-1964

P.O- Sripally ★ Dist- Purba Bardhaman ★ Pin-713103 ★ W.B

NAAC Re-Accredited (2nd cycle, B+ with PG in Chemistry)

| No/V.M. | Date: |
|---------|-------|
|         |       |











Email: vmprincipal2012@gmail.com, M: 7384634726

Phone No: 0342-2541208 (Day Office), 2541521 (Morning Office)

Fax No: 0342-2646916

#### VEKANANDA MAHAVIDYALAYA, BURDWAN

(GOVT. SPONSORED) 

ESTD-1964

P.O- Sripally ★ Dist- Purba Bardhaman ★ Pin-713103 ★ W.B NAAC Re-Accredited (2nd cycle, B+ with PG in Chemistry)

|    | /V/M     | D-4   |
|----|----------|-------|
| No | / V.IVI. | Date: |

From: Principal / Teacher-in-Charge & Secretary



**Report of the Event:**A women's self defence program was organised by the department of Political Science in collaboration with the women empowerment cell of our college to create awareness among girl students. This program was staged on 28/9/18 in the Old Seminar Hall by the department of POLITICAL SCIENCE. About 48 students and 11 teach