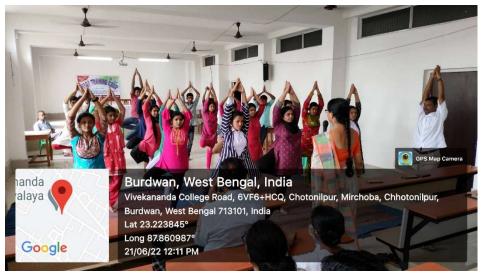

#### i. Report with photographs on Programmes /activities conducted to enhance soft skills:

Session: 2018-2019

Name of Soft skill: Group Singing and Recitation

Date of Event: 27/02/2019

Name of the agencies/consultants: Bengali Department

Venue: Old Seminar Hall

No of Student Attended: 79

Email: vmprincipal2012@gmail.com, M: 7384634726

Phone No: 0342-2541208 (Day Office), 2541521 (Morning Office)

Fax No: 0342-2646916

From: Principal / Teacher-in-Charge & Secretary

Report of the Event:Bengali Department of Vivekananda Mahavidyalaya, Burdwan organized International Mother Tongue Day. This Helped in developing the softs skills of the students through group singing and recitation. Softs skills helped in developing the confidence and outlook towards the world. For example, group singing enriches the capability of developing coordination and team building quality. Similarly, recitation provides confidence among the presenter, helps him tackle stage fright. Developing verbal communication, body language, physical communication visual communication presentation skills and public speaking are the main targets of this.