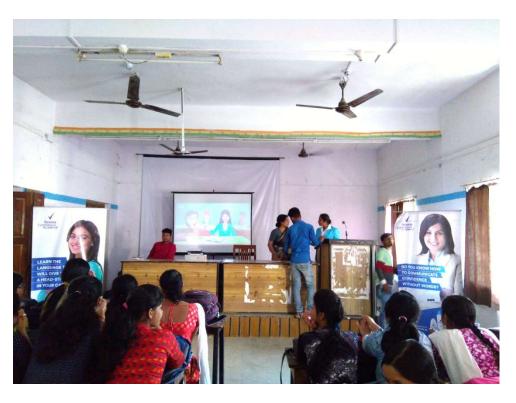

#### i. Report with photographs on Programmes /activities conducted to enhance soft skills:

Session: 2018-2019

Name of Soft skill: Group Singing and Recitation

Date of Event: 27/02/2019

Name of the agencies/consultants: Bengali Department

Venue: Old Seminar Hall

No of Student Attended: 79

Email: vmprincipal2012@gmail.com, M: 7384634726

Phone No: 0342-2541208 (Day Office), 2541521 (Morning Office)

Fax No: 0342-2646916

From: Principal / Teacher-in-Charge & Secretary

Report of the Event:Bengali Department of Vivekananda Mahavidyalaya, Burdwan organized International Mother Tongue Day. This Helped in developing the softs skills of the students through group singing and recitation. Softs skills helped in developing the confidence and outlook towards the world. For example, group singing enriches the capability of developing coordination and team building quality. Similarly, recitation provides confidence among the presenter, helps him tackle stage fright. Developing verbal communication, body language, physical communication visual communication presentation skills and public speaking are the main targets of this.