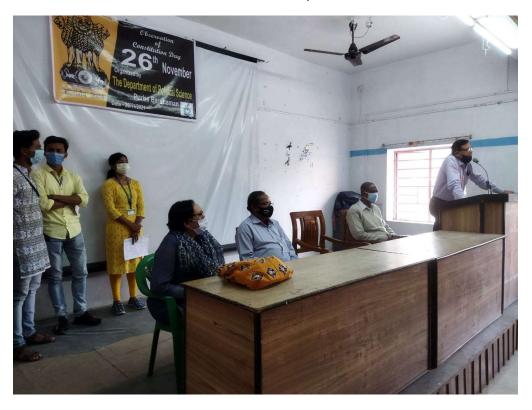

#### i. Report with photographs on Programmes /activities conducted to enhance soft skills:

Session: 2018-2019

Name of Soft skill: Group Singing and Recitation

Date of Event: 27/02/2019

Name of the agencies/consultants: Bengali Department

Venue: Old Seminar Hall

No of Student Attended: 79

Email: vmprincipal2012@gmail.com, M: 7384634726

Phone No: 0342-2541208 (Day Office), 2541521 (Morning Office)

Fax No: 0342-2646916

From: Principal / Teacher-in-Charge & Secretary

Report of the Event:Bengali Department of Vivekananda Mahavidyalaya, Burdwan organized International Mother Tongue Day. This Helped in developing the softs skills of the students through group singing and recitation. Softs skills helped in developing the confidence and outlook towards the world. For example, group singing enriches the capability of developing coordination and team building quality. Similarly, recitation provides confidence among the presenter, helps him tackle stage fright. Developing verbal communication, body language, physical communication visual communication presentation skills and public speaking are the main targets of this.