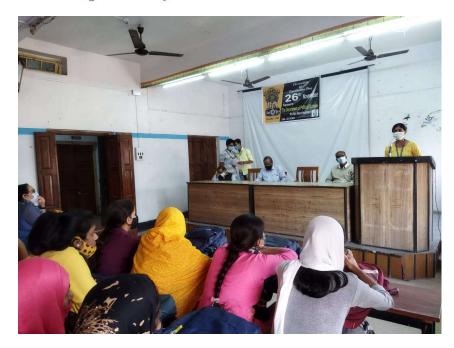

#### i. Report with photographs on Programmes /activities conducted to enhance soft skills:

Session: 2018-2019

Name of Soft skill: Group Singing and Recitation

Date of Event: 27/02/2019

Name of the agencies/consultants: Bengali Department

Venue: Old Seminar Hall

No of Student Attended: 79

Email: vmprincipal2012@gmail.com, M: 7384634726

Phone No: 0342-2541208 (Day Office), 2541521 (Morning Office)

Fax No: 0342-2646916

From: Principal / Teacher-in-Charge & Secretary

Report of the Event:Bengali Department of Vivekananda Mahavidyalaya, Burdwan organized International Mother Tongue Day. This Helped in developing the softs skills of the students through group singing and recitation. Softs skills helped in developing the confidence and outlook towards the world. For example, group singing enriches the capability of developing coordination and team building quality. Similarly, recitation provides confidence among the presenter, helps him tackle stage fright. Developing verbal communication, body language, physical communication visual communication presentation skills and public speaking are the main targets of this.