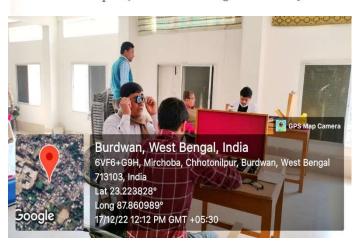

#### i. Report with photographs on Programmes /activities conducted to enhance soft skills:

Session: 2018-2019

Name of Soft skill: Group Singing and Recitation

Date of Event: 27/02/2019

Name of the agencies/consultants: Bengali Department

Venue: Old Seminar Hall

No of Student Attended: 79

Email: vmprincipal2012@gmail.com, M: 7384634726

Phone No: 0342-2541208 (Day Office), 2541521 (Morning Office)

Fax No: 0342-2646916