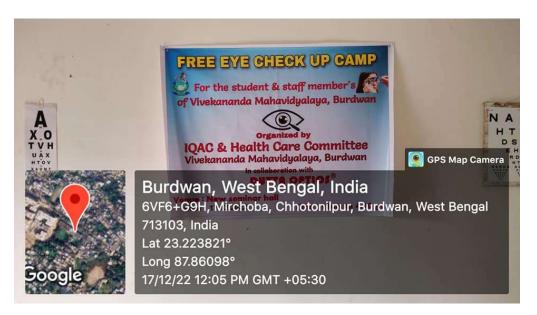

#### i. Report with photographs on Programmes /activities conducted to enhance soft skills:

Session: 2018-2019

Name of Soft skill: Group Singing and Recitation

Date of Event: 27/02/2019

Name of the agencies/consultants: Bengali Department

Venue: Old Seminar Hall

No of Student Attended: 79

Email: vmprincipal2012@gmail.com, M: 7384634726

Phone No: 0342-2541208 (Day Office), 2541521 (Morning Office)

Fax No: 0342-2646916