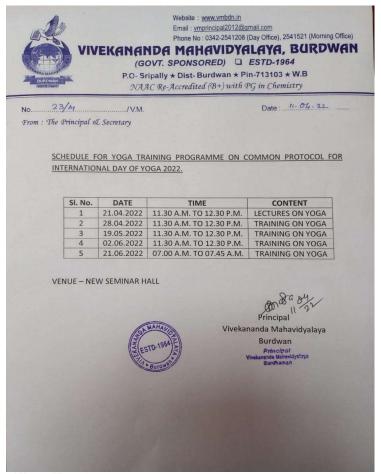

### VIVEKANANDA MAHAVIDYALAYA, BURDWAN

(GOVT. SPONSORED) 

ESTD-1964

P.O- Sripally ★ Dist- Purba Bardhaman ★ Pin-713103 ★ W.B NAAC Re-Accredited (2nd cycle, B+ with PG in Chemistry)

No....../V.M. Date:....

From: Principal / Teacher-in-Charge & Secretary

5.1.2