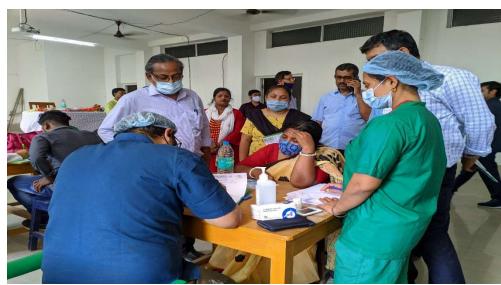

#### i. Report with photographs on Programmes /activities conducted to enhance soft skills:

Session: 2018-2019

Name of Soft skill: Group Singing and Recitation

Date of Event: 27/02/2019

Name of the agencies/consultants: Bengali Department

Venue: Old Seminar Hall

No of Student Attended: 79

Email: vmprincipal2012@gmail.com, M: 7384634726

Phone No: 0342-2541208 (Day Office), 2541521 (Morning Office)

Fax No: 0342-2646916

From: Principal / Teacher-in-Charge & Secretary

Report of the Event:Bengali Department of Vivekananda Mahavidyalaya, Burdwan organized International Mother Tongue Day. This Helped in developing the softs skills of the students through group singing and recitation. Softs skills helped in developing the confidence and outlook towards the world. For example, group singing enriches the capability of developing coordination and team building quality. Similarly, recitation provides confidence among the presenter, helps him tackle stage fright. Developing verbal communication, body language, physical communication visual communication presentation skills and public speaking are the main targets of this.