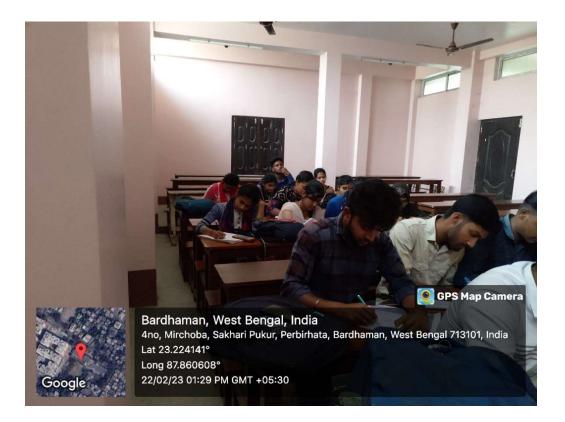

#### i. Report with photographs on Programmes /activities conducted to enhance soft skills:

Session: 2018-2019

Name of Soft skill: Group Singing and Recitation

Date of Event: 27/02/2019

Name of the agencies/consultants: Bengali Department

Venue: Old Seminar Hall

No of Student Attended: 79

Email: vmprincipal2012@gmail.com, M: 7384634726

Phone No: 0342-2541208 (Day Office), 2541521 (Morning Office)

Fax No: 0342-2646916

From: Principal / Teacher-in-Charge & Secretary

Report of the Event:Bengali Department of Vivekananda Mahavidyalaya, Burdwan organized International Mother Tongue Day. This Helped in developing the softs skills of the students through group singing and recitation. Softs skills helped in developing the confidence and outlook towards the world. For example, group singing enriches the capability of developing coordination and team building quality. Similarly, recitation provides confidence among the presenter, helps him tackle stage fright. Developing verbal communication, body language, physical communication visual communication presentation skills and public speaking are the main targets of this.