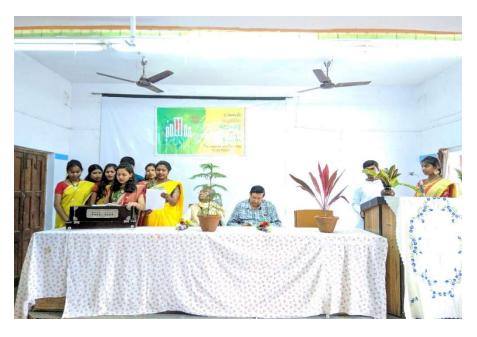

#### i. Report with photographs on Programmes /activities conducted to enhance soft skills:

Session: 2018-2019

Name of Soft skill: Group Singing and Recitation

Date of Event: 27/02/2019

Name of the agencies/consultants: Bengali Department

Venue: Old Seminar Hall

No of Student Attended: 79

Email: vmprincipal2012@gmail.com, M: 7384634726

Phone No: 0342-2541208 (Day Office), 2541521 (Morning Office)

Fax No: 0342-2646916

From: Principal / Teacher-in-Charge & Secretary

Report of the Event:Bengali Department of Vivekananda Mahavidyalaya, Burdwan organized International Mother Tongue Day. This Helped in developing the softs skills of the students through group singing and recitation. Softs skills helped in developing the confidence and outlook towards the world. For example, group singing enriches the capability of developing coordination and team building quality. Similarly, recitation provides confidence among the presenter, helps him tackle stage fright. Developing verbal communication, body language, physical communication visual communication presentation skills and public speaking are the main targets of this.