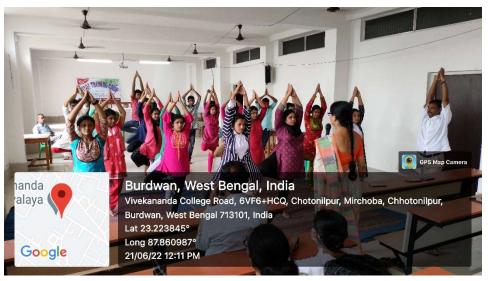

#### i. Report with photographs on Programmes /activities conducted to enhance soft skills:

Session: 2018-2019

Name of Soft skill: Group Singing and Recitation

Date of Event: 27/02/2019

Name of the agencies/consultants: Bengali Department

Venue: Old Seminar Hall

No of Student Attended: 79

Email: vmprincipal2012@gmail.com, M: 7384634726

Phone No: 0342-2541208 (Day Office), 2541521 (Morning Office)

Fax No: 0342-2646916

From: Principal / Teacher-in-Charge & Secretary

Report of the Event:Bengali Department of Vivekananda Mahavidyalaya, Burdwan organized International Mother Tongue Day. This Helped in developing the softs skills of the students through group singing and recitation. Softs skills helped in developing the confidence and outlook towards the world. For example, group singing enriches the capability of developing coordination and team building quality. Similarly, recitation provides confidence among the presenter, helps him tackle stage fright. Developing verbal communication, body language, physical communication visual communication presentation skills and public speaking are the main targets of this.