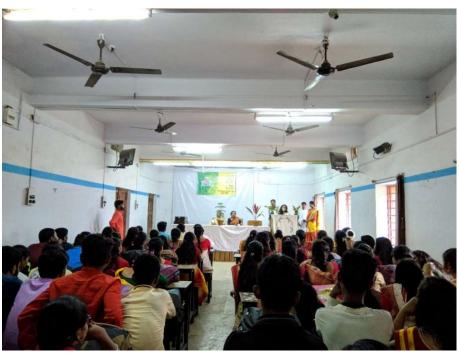

#### i. Report with photographs on Programmes /activities conducted to enhance soft skills:

Session: 2018-2019

Name of Soft skill: Group Singing and Recitation

Date of Event: 27/02/2019

Name of the agencies/consultants: Bengali Department

Venue: Old Seminar Hall

No of Student Attended: 79

Email: vmprincipal2012@gmail.com, M: 7384634726

Phone No: 0342-2541208 (Day Office), 2541521 (Morning Office)

Fax No: 0342-2646916

From: Principal / Teacher-in-Charge & Secretary

Report of the Event:Bengali Department of Vivekananda Mahavidyalaya, Burdwan organized International Mother Tongue Day. This Helped in developing the softs skills of the students through group singing and recitation. Softs skills helped in developing the confidence and outlook towards the world. For example, group singing enriches the capability of developing coordination and team building quality. Similarly, recitation provides confidence among the presenter, helps him tackle stage fright. Developing verbal communication, body language, physical communication visual communication presentation skills and public speaking are the main targets of this.