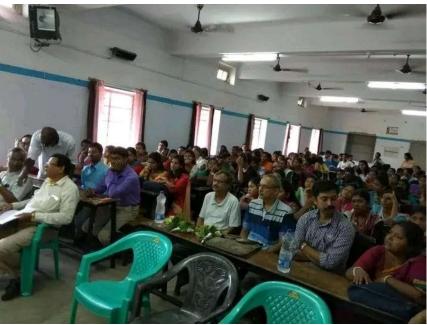

From: Principal / Teacher-in-Charge & Secretary

Report of the Event:Bengali Department of Vivekananda Mahavidyalaya, Burdwan organized International Mother Tongue Day. This Helped in developing the softs skills of the students through group singing and recitation. Softs skills helped in developing the confidence and outlook towards the world. For example, group singing enriches the capability of developing coordination and team building quality. Similarly, recitation provides confidence among the presenter, helps him tackle stage fright. Developing verbal communication, body language, physical communication visual communication presentation skills and public speaking are the main targets of this.