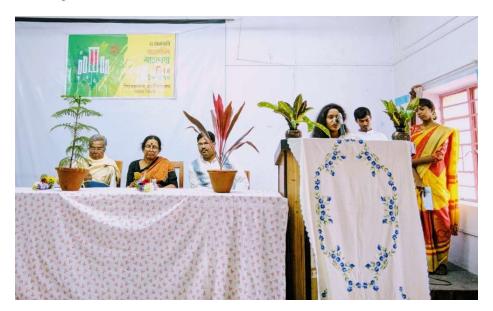

#### i. Report with photographs on Programmes /activities conducted to enhance soft skills:

Session: 2018-2019

Name of Soft skill: Group Singing and Recitation

Date of Event: 27/02/2019

Name of the agencies/consultants: Bengali Department

Venue: Old Seminar Hall

No of Student Attended: 79

Email: vmprincipal2012@gmail.com, M: 7384634726

Phone No: 0342-2541208 (Day Office), 2541521 (Morning Office)

Fax No: 0342-2646916

From: Principal / Teacher-in-Charge & Secretary

Report of the Event:Bengali Department of Vivekananda Mahavidyalaya, Burdwan organized International Mother Tongue Day. This Helped in developing the softs skills of the students through group singing and recitation. Softs skills helped in developing the confidence and outlook towards the world. For example, group singing enriches the capability of developing coordination and team building quality. Similarly, recitation provides confidence among the presenter, helps him tackle stage fright. Developing verbal communication, body language, physical communication visual communication presentation skills and public speaking are the main targets of this.