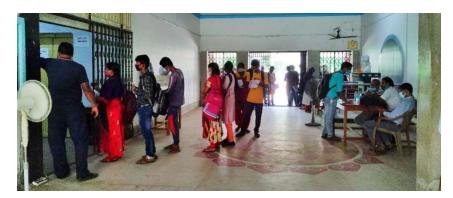

#### i. Report with photographs on Programmes /activities conducted to enhance soft skills:

Session: 2018-2019

Name of Soft skill: Group Singing and Recitation

Date of Event: 27/02/2019

Name of the agencies/consultants: Bengali Department

Venue: Old Seminar Hall

No of Student Attended: 79

Email: vmprincipal2012@gmail.com, M: 7384634726

Phone No: 0342-2541208 (Day Office), 2541521 (Morning Office)

Fax No: 0342-2646916

From: Principal / Teacher-in-Charge & Secretary

Report of the Event:Bengali Department of Vivekananda Mahavidyalaya, Burdwan organized International Mother Tongue Day. This Helped in developing the softs skills of the students through group singing and recitation. Softs skills helped in developing the confidence and outlook towards the world. For example, group singing enriches the capability of developing coordination and team building quality. Similarly, recitation provides confidence among the presenter, helps him tackle stage fright. Developing verbal communication, body language, physical communication visual communication presentation skills and public speaking are the main targets of this.