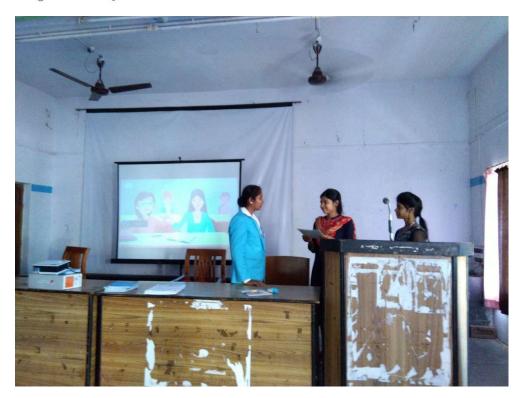

#### i. Report with photographs on Programmes /activities conducted to enhance soft skills:

Session: 2018-2019

Name of Soft skill: Group Singing and Recitation

Date of Event: 27/02/2019

Name of the agencies/consultants: Bengali Department

Venue: Old Seminar Hall

No of Student Attended: 79

Email: vmprincipal2012@gmail.com, M: 7384634726

Phone No: 0342-2541208 (Day Office), 2541521 (Morning Office)

Fax No: 0342-2646916

From: Principal / Teacher-in-Charge & Secretary

Report of the Event:Bengali Department of Vivekananda Mahavidyalaya, Burdwan organized International Mother Tongue Day. This Helped in developing the softs skills of the students through group singing and recitation. Softs skills helped in developing the confidence and outlook towards the world. For example, group singing enriches the capability of developing coordination and team building quality. Similarly, recitation provides confidence among the presenter, helps him tackle stage fright. Developing verbal communication, body language, physical communication visual communication presentation skills and public speaking are the main targets of this.